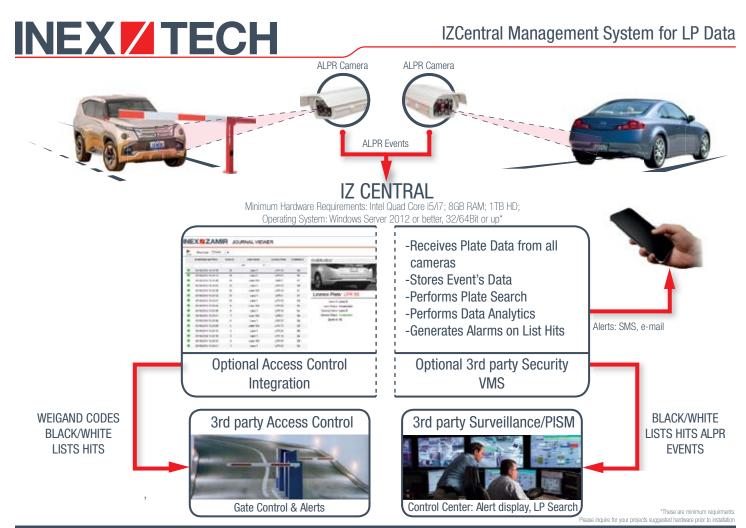

**IZCentral** provides a centralized management system for Automatic License Plate Recognition (ALPR) systems. IZ-**Central** brings together ALPR system management, license plate data storage, data analytics and third-party Video Management System (VMS) integration.

**IZCentral** is a web-based application that can run as a stand-alone command and control application, providing a seamless, user-friendly interface to view, sort, and search data. **IZCentral** can be modified with a variety of plugins that expand the functionality of the system. These plugins provide feature-rich business logic for license plate matching, vehicle of interest monitoring, access control operations, and integration with third-party systems, such as Access Control (Lenel, AMAG, PCSC, and Software House) and Security (Exacq, OnSSI, Milestone, and Salient).

IZCentral's flexibility and consolidation of management functions supports both new and existing systems, seamlessly integrating full back office control with your current infrastructure. All data continues to reside on the existing system, integrated with tools and features that ensure total access and control over the information.

#### **IZ Central Functions:**

Black/White Lists Management List Hit Alerts Plates Logging Plates Search Integrated Systems Support